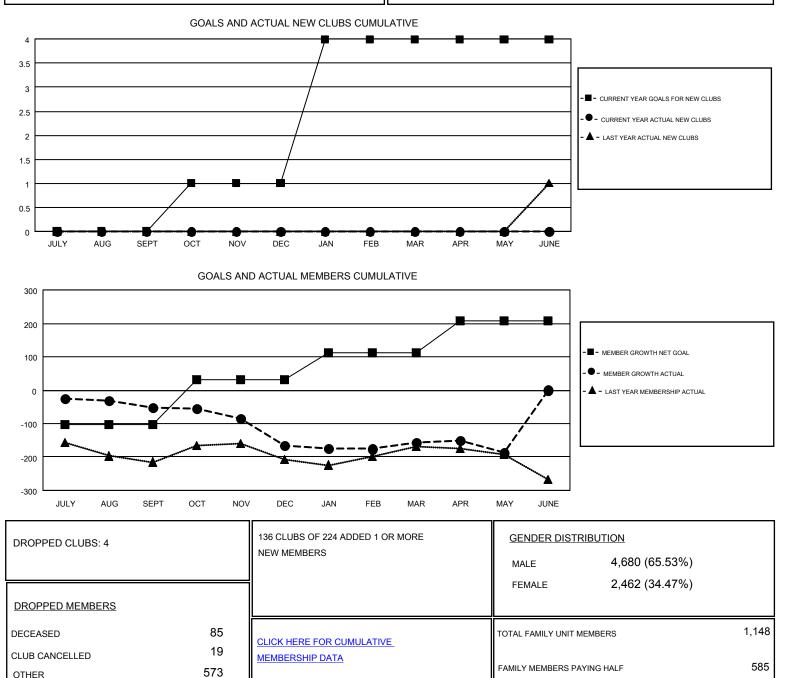

## GMT: MAHESH CHITNIS

- - - -

GMT CA 1

Results as of: 5/31/2019

| Clubs<br>RESULTS FOR 2018-2019 |   |   |   | Members<br>RESULTS FOR 2018-2019 |      |     |     |
|--------------------------------|---|---|---|----------------------------------|------|-----|-----|
|                                |   |   |   |                                  |      |     |     |
| JULY/AUG/SEPT                  | 0 | 0 | 0 | JULY/AUG/SEPT                    | -104 | 91  | 134 |
| OCT/NOV/DEC                    | 1 | 0 | 3 | OCT/NOV/DEC                      | 136  | 183 | 286 |
| JAN/FEB/MAR                    | 3 | 0 | 0 | JAN/FEB/MAR                      | 80   | 141 | 113 |
| APR/MAY/JUNE                   | 0 | 0 | 1 | APR/MAY/JUNE                     | 96   | 121 | 144 |